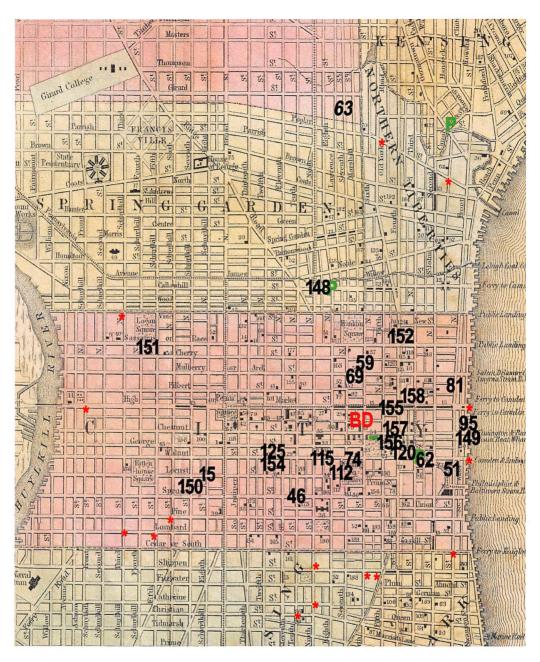

#### 15L17 Service Location

Final destinations are summarized in **Table II**. All covers were collected of course by Blood's Despatch from their boxes, and sorted at the Blood's office. However, **not all were outbound** transported to a United States post office, as would be expected for a "**Jost Office**" stamp, confirmed by several previous issues. The unexpected surprise was **20**%, 30 of 159, were delivered locally by Blood's Despatch. The great majority 29 in the old city, and 1 to an adjacent district (census number 148), not including one delivered to a nearby district by government mail (census number 63). **Figure 6** map delineates these distribution locations.

Figure 6. Red for Blood's Despatch office and boxes. Green for government post offices and Independence Hall.

Figure 7. Embossed valentines large envelope.

Figure 8. Bold 4 bar grid cancel with superimposed sketch; second earliest August 25, 1848.