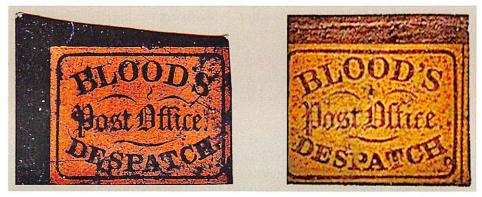

### 15L17 "Bronze on Black Glazed"

The horizontal rectangular design measured 11 by 15 mm long, and has been listed in the *Scott Catalogue* as 15L17 "bronze on black glazed" for 2 cents.<sup>4</sup> Thin black perpendicular guidelines defined boundaries. 1mm inside the guidelines was another thin outer line with rounded corners framed the vignette, shown well in **Figure 1** right example. 15L17 simply declared "**BLOOD'S**" at top and "**DESPATCH.**" at bottom, in large capital letters with serifs, identical to the immediate functional predecessor 15L10. Furthermore, 15L17 center omitted the

Figure 1. Upper left corner copy, and top margin with right guideline; both used "Bronze on black glazed" 15L17 "Post Office" stamp.

leading words "For the," and converted the remainder to smaller font "**Jost Office**" in "Old English Text MC" defining the **special purpose stamp**, 5,6,7 and conceptual continuation of prior outbound "For the POST OFFICE" 15L7, 15L8, 15L9, and 15L10 stamps.