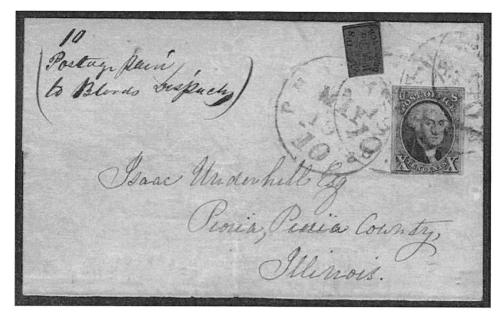

- 93. January 10, 1850; envelope; outbound Washington D.C.; cut rectangle, acid cancel; manuscript "W". To: "Hon: W. M. Meredith / Washington D.C." Ex. Roth. Alexander collection.
- 94. January 21, (1850); folded letter; outbound New York; right margin cut rectangle, acid cancel; 5 cent 1847 Scott #1 general issue, USPCS ID 10899, cancel-tied by blue indistinct Philadelphia cds.; clear blue Clarke 81a Philadelphia cds.; manuscript "Put in pouch if / Mail is closed". To: "Messrs Carpenter, Burnsby & Trevor / New York". Corwin collection.
- 95. February 12, 1850; folded letter; local delivery; left sheet margin cut trapezoid, acid cancel. To: "Messrs A M & B W. Jones / Iron dealers / N° 17 South wharves / Philada". Harmer 85 July 11, 2010 lot 916. Morris collection.
- 96. February 28, (1850); folded letter; outbound Massachusetts; cut rectangle, acid cancel-tied; blue Clarke 74a Philadelphia cds.; manuscript "Rec pf 28 fei. Repul 2 Mars". To: "Morris And Guyot /at Prof / Agasnif / Cambridge / Mass." Corwin collection.
- 97. May 1, 1850; folded letter; outbound Pennsylvania; cut rectangle, acid canceltied; (blue) Clarke 73a Philadelphia cds; 5 cent 1847 Scott #1 USPCS ID 10960, general issue cancel tied by two indistinct Philadelphia cds.; manuscript "*Paid* 5 cts". To: "Cha<sup>s</sup>.F. Wells Esqr / Wyalusing / Bradford County / Penna". June 26, 1981 PFC 99447.
- 98. November 5, 1850; folded letter; outbound Ohio; cut rectangle, acid canceltied; 5 cent 1847 Scott #1 general issue, USPCS ID 11083, cancel-tied by blue grid; clear blue Clarke 81 Philadelphia cds. at left; manuscript "Paid 10 cts / Due 5". To: "J.M. Williams Esqr / Attorney at Law / Lebanon / Warren Co / Ohio". Siegel 618 April 23, 1983 lot 12; Siegel 886 November 10, 2004 lot 3037; Christies March 14, 1990 lot 1623, Weill. December 7, 1990 PFC 233928; January 19, 2005 PFC 420533; (1983 Alcuri certificate).
- 99. (1850); (folded letter); outbound Maryland; cut rectangle, (acid cancel); "WAY / 5" handstamp. To: "Mr. Robert Turner / Baltimore". Ex Roth.<sup>25</sup>
- 100. May 9, (1849-50); folded letter; outbound Pennsylvania; cut rectangle, acid cancel; 10 cent 1847 Scott #2 general issue, USPCS ID 11911, cancel-tied by two blue Clarke 81a Philadelphia cds. To: "John Snyder Esq / Cashier / Pittsburgh / Penna." Siegel 925 November 15, 2006 lot 1342, Kuphal; Siegel 1023 April 24, 2012 lot 2400, Mirsky. April 15, 1993 PFC 271223. Morris collection.
- 101. May 19, (1849-50); folded letter; outbound Illinois; cut rectangle, acid canceltied, tied twice by blue Clarke 81a Philadelphia cds; 10 cent 1847 Scott #2 general issue, USPCS ID 11918, cancel-tied three by blue indistinct Clarke 81a cds markings; manuscript "10 / Postage paid / to Bloods Dispatch". To: