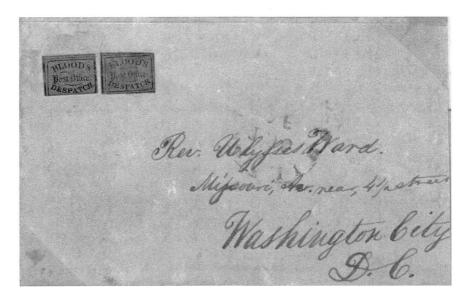

Three examples of Blood's Despatch multiple stamps on cover have been identified from the 15L17 data base. **Figure 16** (census number 135) displays two single 15L17 stamps, each a left margin example, each clearly revealing the guideline at top, and each with acid cancel although not tied. The second stamp on this cover was redundant, unnecessary, and superfluous. No double weight or double rate existed for Blood's outbound letters. Moreover, October was far from an expensive Valentine's Day special messengers. Another similar cover showed 15L13 as the second stamp (census number 115) sealing the back flap. Three stamps are found on one cover (census number 12) as mentioned above, but included a vertical pair not contemporaneously applied.