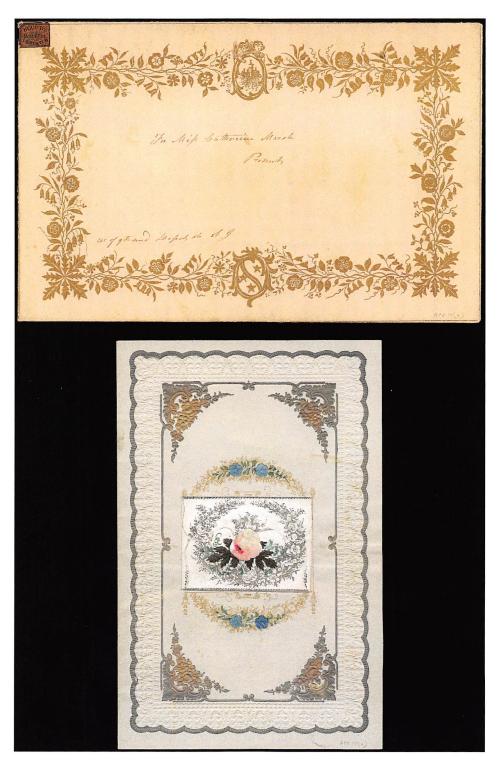

#### 15L17 Valentines

**Table I** reveals only two obvious valentines. **Figure 7** (census number 22), was a large embossed February 13, (1849) envelope without enclosure. Second was undated **Figure 17** (census number 122) which included a fancy embossed valentine enclosure. This outbound example was an exception to the hypothesis that *distant romances were generally too far away for valentines to other cities.* Only two other possible mid-February candidates exist, but are unlikely based upon addressee: one addressed to Green Mountain Cemetery (census number 21) and the other to an iron dealer (census number 95).

Figure 17. Top margin 15L17 with embossed valentine enclosure.

Figure 18. Beige advertising label on 15L17 illegal delivery in Spring Garden District; watercolor enclosure.