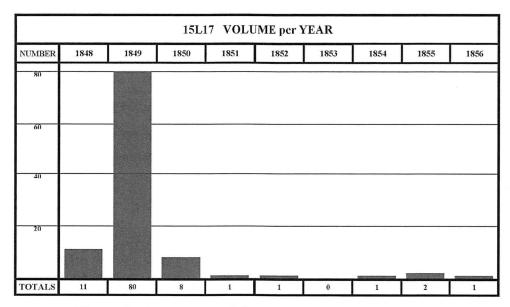

Figure 2. One hundred five 15L17 were year specific.

#### 15L17 Service Time

Evidence based data unfortunately is associated with *varying degrees of certainty*. **Table I** indicates that only 76 of 159, 47%, are *date certain* inclusive of day, month, and year: 9 in 1848; 57 in 1849; 5 in 1850; 0 in 1851; 1 in 1852; 0 in 1853; 1 in 1854; 2 in 1855; and 1 in 1856. Moreover, 105 examples, 65% of the evidence is *year specific*, and determined by Clarke Type and catalog description. This larger group can be reasonably allocated to a single year: 11 in 1848; 80 in 1849; 8 in 1850; and so forth as delineated in **Figure 2**.