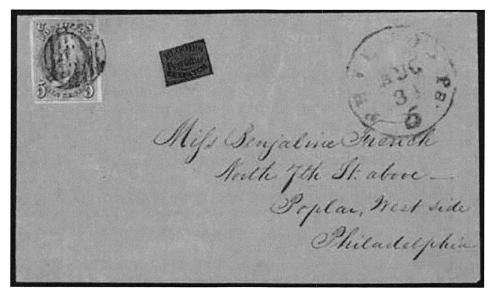

Of 230 auxiliary markings, three quarters were handstamps and one quarter manuscript, 173 handstamped, 57 manuscript. Of 173 handstamp markings, 164 were government and 9 private post. Of the 164 government handstamp markings, 120 were government circular datestamps: 91 were blue Philadelphia (4 probably applied in Baltimore; census numbers 54, 64, 139, 146), Figures 5, 7; 12 were red markings applied in New York, Figure 3; five were blue Baltimore (census number 19, 107, 109, 136, and 138), Figure 9; three blue Richmond (census number 34, 36, 141), Figure 10; and five red Potomac circular markings (census number 80, 86, 121, 130, and 133), Figure 12; one each red in Washington, Figure 11, and London, Figure 5. None were Canada.