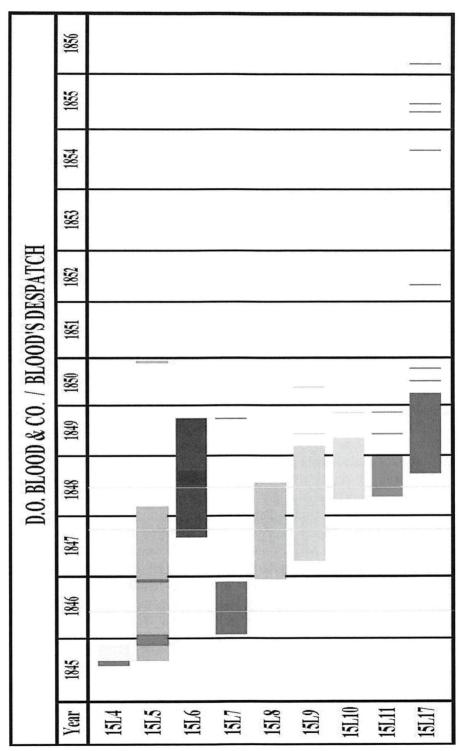

Figure 2. One hundred five 15L17 were year specific.

#### 15L17 Service Time

Evidence based data unfortunately is associated with *varying degrees of certainty*. **Table I** indicates that only 76 of 159, 47%, are *date certain* inclusive of day, month, and year: 9 in 1848; 57 in 1849; 5 in 1850; 0 in 1851; 1 in 1852; 0 in 1853; 1 in 1854; 2 in 1855; and 1 in 1856. Moreover, 105 examples, 65% of the evidence is *year specific*, and determined by Clarke Type and catalog description. This larger group can be reasonably allocated to a single year: 11 in 1848; 80 in 1849; 8 in 1850; and so forth as delineated in **Figure 2**.