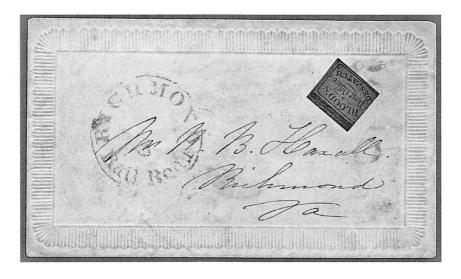

#### **15L17 Description Census**

- 1. August 24, 1848; folded letter; outbound to New York; cut rectangle, faint grid cancel, tied by red Clarke 430e PHILAD<sup>A</sup> RAILROAD straight line double strike handstamp; 5 cent 1847 Scott #1 general issue, USPCS ID 6194, cancel-tied by second straight line handstamp; manuscript "Paid". To: "Benjamin Flanders Esq / Corner Burling Slip & South St- / New York". Siegel 771 December 12, 1995 lot 498; Siegel 925 November 15, 2006 lot 1340, Kuphal. February 14, 2008 PFC 461544. Morris collection.
- 2. August 25, (1848); folded letter; outbound Mississippi, cut rectangle, four bar grid-tied<sup>8</sup> faint blue Clarke 79 Philadelphia cds; manuscript "*Important*". To: