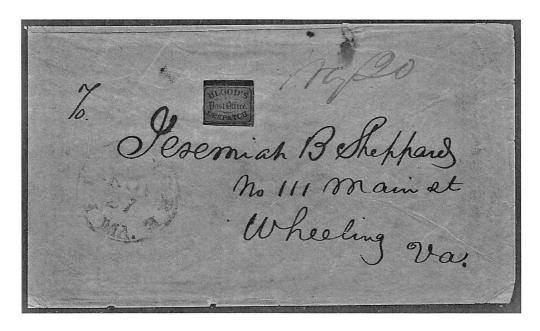

<sup>&</sup>lt;sup>24</sup> Roth, op. cit., page 81.

<sup>&</sup>lt;sup>25</sup> Ibid., page 86.

- "Isaac Underhill Esq / Peoria, Peoria County, / Illinois." Lowe "USA 1" March 1, 1973 lot 1680; Lowe "USA" October 26, 1973 lot 1908a; Lowe "Americana" October 8, 1974 lot 255; (Cherrystone 1006). (PFC 442197). Gronowski collection.
- 102. June 4, (1849-50); folded letter; outbound Ohio; cut rectangle, acid cancel; two 5 cent 1847 Scott #1 general issue, USPCS ID 11399, blue rectangular and grid cancel-tied; clear blue Clarke 81a Philadelphia cds at center. To: "Thos K. Smith Esgr. / Miss Read Piatt & Smith / Cincinnati / O." Siegel 567 September 16, 1980 lot 146; (Sam Houston Philatelic 3002 lot 296); Regency Superior 101 October 6, 2013 lot 4343. April 2, 1984 PFC 129744; May 9, 2013 PFC 512028. Morris collection.
- 103. July 19, (1849-50); small envelope; outbound Washington D.C.; cut rectangle, acid cancel-tied; (blue) Clarke 470o (PHILAD<sup>A</sup> RAIL.(RD) cds.<sup>26</sup>, (matching blue) FREE handstamp; manuscript numeral "5". To: "Hon. W.M Meredith / Washington / (D.C.)". Kover King May 26, 1976 (lot 11 or 68).
- October 3, (1849-50); small envelope; outbound New York; cut rectangle, acid cancel-tied; blue Clarke 73 Philadelphia cds. To: "Miss Elen Levitt / c/o JW Levitt / 261 Water Street / New York -----". Wolffers 59 September 8, 1977 lot 68.
- 105. October 30, (1849-50); envelope; outbound to Washington D.C.; bright, cut rectangle, acid cancel-tied; blue Clarke 73 Philadelphia cds; manuscript "Private". To: "Hon: N.M. Meredith. / Secretary of the / Treasury / Washington / D.C." Morris collection.
- 106. November 14, (1849-50); envelope; outbound Maryland; cut rectangle, acid cancel; blue Clarke 73a Philadelphia cds. To: "Mssrs Analunter R. Smith / Georgetown X Roads / Kent County / Maryland." Schachat collection.
- 107. (1851); folded letter; outbound Ohio; cut rectangle, acid cancel; blue Baltimore cds; manuscript "Way" and "10". To: "Dr H.E. Highway / Cincinnati / Ohio." Carrier & Local 18 July 15, 2010 lot 38.
- 108. May 7, 1852; folded letter with dated contents; outbound Washington D.C.; bright left sheet margin cut rectangle, acid cancel; red Clarke 67b Philadelphia cds<sup>27</sup> To: "P R Tendell Esquire / Washington / D.C." March 17, 2015 PFC 526214 "decline opinion whether the local stamp originated".
- 109. November 27, (1848-51); envelope; outbound Virginia; top sheet margin cut rectangle, acid cancel; blue Baltimore cds; manuscript "Way 20". To: "To Jesemiah B Sheppard / No 111 Main st / Wheeling / Va." Carrier & Locals 18 July 15, 2010 lot 34. August 30, 2010 PFC 489857. Morris collection.

<sup>&</sup>lt;sup>47</sup> Morris, Type D Handstamp cancelled 26 examples between April 7, 1848 and July 24, 1849.

Figure 9. Top margin 15L17 with bottom guideline, postmarked in Baltimore, manuscript "Way 20" double rate.