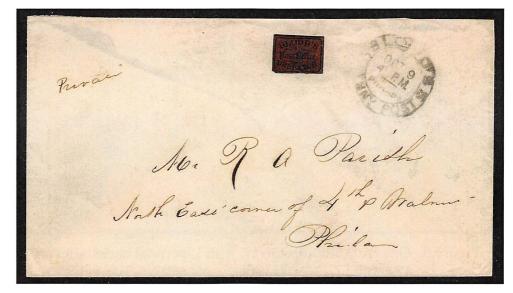

## **Theory**

New company Blood's Despatch instituted many changes during 1848. Although rates and a bifurcated business organization remained the same as D.O. Blood & Co, the principal office had moved on May 25, 1948 several blocks away from the Philadelphia post office towards the city population growth. New stamp sizes, color, design, cancelations, and stated mantra were evolving. The most profound and lasting introduction was the January 1849 introduction of acid cancelation.