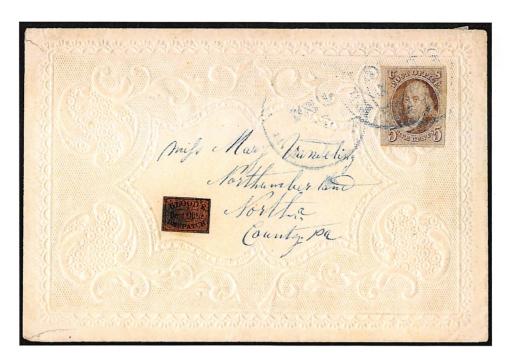

*Envelopes* were the vehicle for 52 stamps, 33%, shown in **Figure 4**, a corresponding *increase* from three prior issues of post office stamps. Of 52 envelopes, 11 were small "ladies covers," one large cover (census number 122), and 2 fancy embossed covers (census number 22 and 116), **Figure 7**.

#### 15L17 Valentines

**Table I** reveals only two obvious valentines. **Figure 7** (census number 22), was a large embossed February 13, (1849) envelope without enclosure. Second was undated **Figure 17** (census number 122) which included a fancy embossed valentine enclosure. This outbound example was an exception to the hypothesis that *distant romances were generally too far away for valentines to other cities.* Only two other possible mid-February candidates exist, but are unlikely based upon addressee: one addressed to Green Mountain Cemetery (census number 21) and the other to an iron dealer (census number 95).