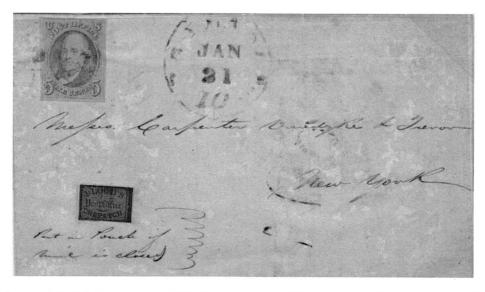

- 85. November 23, 1849; folded letter; outbound Pennsylvania; cut rectangle, acid cancel; 5 cent 1847 Scott #1 general issue, USPCS ID 10854, cancel-tied by blue Clarke 73a Philadelphia cds; same clear cds twice in center, partial at bottom. To: "John Bannan Esqr / Councillor at Law Orwigsburg / Schuylkill County / Penn". HR Harmer 2970 February 15, 2007 lot 4071. (2004 PSE).
- 86. November 30, 1849; folded letter; outbound Alabama; cut rectangle, acid cancel-tied; red POTOMAC STEAMBOAT cds., matching red italicized numeral 10. To: "Mr Scott Burdsall / Care of / Mess Mitchell Burdsall / Montgomery / Ala." NO PHOTO.
- 87. December 10, 1949; envelope; outbound Pennsylvania; cut rectangle, acid cancel-tied; 5 cent 1847 Scott #1 general issue, USPCS ID 10865, cancel-tied by blue indistinct Philadelphia cds; clear blue Clarke 73a Philadelphia cds; manuscript "1849" docket tied. To: "H.G.Long Esqr / Lancaster / Penn." Siegel 645 April 20, 1985 lot 55; Bennett International 252 November 2, 2002 lot 113. October 27, 2000 PFC 362126. Lyons collection.
- 88. December 20, (1949); (folded letter); outbound New York; (cut rectangle), acid cancel-tied; blue (Clarke 71) Philadelphia cds. To: "Unknown #3. HR Harmer 1071 March 20, 1957 lot 597, Caspary. NO PHOTO.
- 89. December 29, 1949; folded letter; outbound Delaware; cut rectangle, acid cancel-tied; 5 cent 1847 Scott #1 general issue, USPCS ID 10883, cancel-tied twice by blue Clarke 73a Philadelphia cds; manuscript "*Paid*". To: "Ayres Stockley, Esqr. / Smyrna, / Delaware." Bennett International 287 April 1, 2005 lot 1132. August 23, 1976 PFC 56143.
- 90. 1849; folded letter; outbound New York; cut rectangle, acid cancel; 5 cent 1847 Scott #1 general issue USPCS ID 10886, cancel-tied by black Clarke 430e PHILAD<sup>A</sup> RAILROAD straight line double strike handstamp; manuscript "*Paid 5 cts*". To: "David H. Davis / Box 675 PO / NYork". Rumsey 35 November 17, 2009 lot 1978. June 5, 2009 PFC 476844.
- 91. 1849; envelope; outbound New York; cut rectangle, acid cancel-tied; 5 cent 1847 Scott #1 general issue USPCS ID 10889, twice cancel-tied by red numeral 5 in circle handstamp; clear third numeral at center. To: "Miss Clara R. Reynolds / 22 Bayard st. / New York". Siegel 204 October 31, 1957 lot 299, Mathies; Siegel 830 November 13, 2000 lot 465, Hall.
- 92. January 10, 1850; folded letter; outbound to Washington DC; cut rectangle, uncancelled, tied by blue Clarke 74 Philadelphia cds.; 5 cent 1847 Scott #1 general issue, USPCS ID 10893, also cancel-tied by the cds. To: "Mr Jos. R. Ingersol / Washington / District of Co." Siegel 896 June 4, 2005 lot 520; (Feldman 505 lot 1152). Ex Rust, Hill.