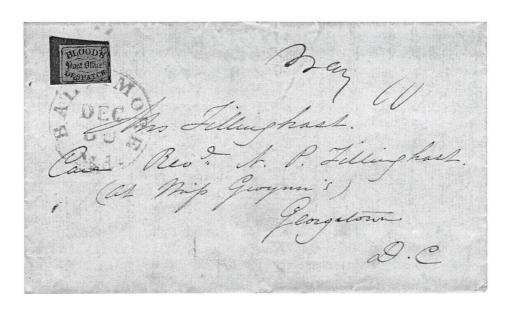

\_

Morris, Type 21, ASCC Type 15.

Roth, op. cit., page 82.

- To: "Mrs Joseph J. Pease / Norfolk, Litchfield County / <u>Connecticut</u>." Kaufmann 7 November 14, 1972 lot 212; Wolffers 72 September 14, 1978 lot 472.
- 130. August 23, 18xx; (folded letter); outbound Louisiana; cut trapezoid, acid cancel; 5 cent 1847 Scott #1 general issue horizontal pair, USPCS ID 14312, penstroke "X" cancel-tied; clear red POTOMAC & STEAMBOAT cds. (Towle G-21-a). To: "D' D. Warren Brickell. / New Orleans. / La." Harmer Rooke 571 October 17, 1950 lot 31, Shenk; Siegel 417 September 26, 1972 lot 237; Siegel 670 October 23, 1986 lot 264; Siegel 751 June 30, 1993 lot 1100. December 16, 1982 PFC 113201. Stromberg collection.
- 131. September 2, 18xx; envelope; outbound Massachusetts; cut rectangle, acid cancel-tied; red Clarke 430e PHILAD<sup>A</sup> RAILROAD straight line double strike handstamp; matching red New York cds. To: "Miss Mary E. Fisher / (Care of F. Fisher Esq.) / Dedham / Mass." Nutmeg 161 December 11, 2007 lot 2995. Morris collection.
- 132. September 10, 18xx; folded letter; outbound New York; cut rectangle, tied by blue indistinct Philadelphia cds; 5 cent 1847 Scott #1 USPCS ID 11498, cancel-tied by blue Clarke 74 Philadelphia cds . To: "Robt. Freeman Esq / Schenectady, N.Y." May 15, 1981 PFC 97912.
- 133. September (19), 18xx; folded letter; outbound Virginia; cut rectangle, acid cancel-tied; red POTOMAC & STEATMBOAT cds.; (matching red) italicized numeral 5 handstamp. To: "Eugene Dav(is)" / (Manassas city) / Virg(inia). Harmer Rooke February 15, 1977 lot 134.
- 134. October 19, 18xx; (folded letter); outbound Kentucky; (cut rectangle, acid cancel). To Unknown #9 / (Kentucky). NO PHOTO.
- 135. October 30, 18xx; folded letter; outbound Washington D.C.; two cut rectangles, each left sheet margin, each acid cancel; indistinct blue Philadelphia cds. To: "Rev. Ulysses Ward. / Missouri, Ave. near 4<sup>th</sup> Street / Washington City D.C." Corwin collection.
- 136. November 12, 18xx; folded letter; outbound Maryland; cut rectangle, acid cancel; blue Baltimore cds; manuscript "W 5". To: "Mr W<sup>m</sup> E. Tenbrook / Hancock / Maryland". Carrier & Locals 18 July 15, 2010 lot 33. Morris collection.
- 137. November 19, 18xx; wrapper; outbound Maryland; cut rectangle, uncancelled; blue Clarke 430d PHILAD<sup>A</sup> RAILROAD cds, matching blue italicized numeral 5. To: "C. Morfit, Esq. / Pikesville / Baltimore Co. / Md." Stromberg collection.
- 138. December 30, 18xx; envelope; outbound Georgetown D.C.; top left sheet margin corner, cut trapezoid, acid cancel; tied by blue Baltimore cds.; manuscript "Way / 10". To: "Mrs Tillighast. / Care Rev<sup>d</sup> A.P. Tillighast. / (at Miss Gioynns) / Georgetown D.C." Lyons collection.