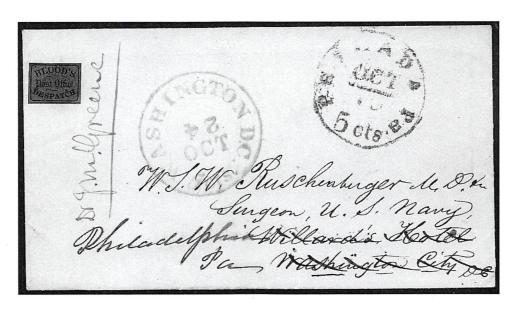

-

Tom Clarke email communication on February 10, 2015 reports Type 74a from December 25, 1848 to October 12, 1848.

<sup>&</sup>lt;sup>21</sup> Charles Hazletine (1828-1860) was a musician.

- Washington DC October 24 cds.; manuscript "Dr. J.M. Greene". To: "W.J.W. Ruchenberger M.D. / Surgeon, U.S. Navy. / Williard's Hotel / Washington City / DC" and in different pen "Philadelphia / Pa". Lowe "Americana" October 8, 1974 lot 253b; Siegel 797 December 12, 1997 lot 1938. February 10, 1998 PFC 323201. Morris collection.
- 78. October 19, 1849; envelope; outbound Kentucky; cut rectangle, acid canceltied; 10 cent 1847 Scott #2 general issue, USPCS ID 11815 cancel-tied by three blue indistinct Philadelphia cds; clear blue double Clarke 81a Philadelphia cds. To: "John M. Justin / Morgantown / Butler County / Kentucky". Siegel 704 December 15, 1988 lot 97; Regency Superior 103 January 18, 2004 lot 2904. (2013 APS 204088)
- 79. October 27, (1849); front; outbound Maine; cut rectangle, acid-tied, tied by blue Clarke 81a Philadelphia cds; 10 cent 1847 Scott #2 general issue, USPCS ID 11946, cancel-tied by blue indistinct Philadelphia cds. To: "Mrs. Eliz (Dwight)" / (Portland Maine). <sup>22</sup> J Fox 260 March 30, 1961 lot 312; Siegel 494 June 23, 1976 lot 70.
- 80. October 28, 1849; folded letter; outbound Virginia; cut rectangle, acid canceltied; 5 cent 1847 Scott #1 general issue, USPCS ID 14305 and USPCS ID 11661, red indistinct (POTOMAC STEAMBOAT) cds cancel-tied. To: "James E. Heath Esqr / ------ General / Richmond. / Virginia." Siegel 204 October 31, 1957 lot 300; Siegel 285 April 1, 1965 lot 701.<sup>23</sup>
- 81. November 2, 1849; folded letter; local delivery; cut rectangle, acid canceltied. To: "GD Wethrill & co / Front below Arch." Stromberg collection.
- 82. November 5, 1849; folded letter with contents; outbound England; cut rectangle, acid cancel, tied by blue Clarke 61 Philadelphia cds; manuscript "*I/-*" shilling due; red London datestamp on reverse. To: "C. Prior Esq / 48 York Terrace / Regents Park / London / England". R Kaufmann 58 May 13, 1989 lot 855; Siegel 927 December 20, 2006 lot 1109, Richardson. February 14, 2008 PFC 461545. Morris collection.
- 83. November 7, 1849; envelope; outbound Massachusetts; bright left sheet margin cut rectangle, acid-tied; blue Clarke 81 Philadelphia cds.; manuscript "Nov. 5. 1849 / Lirrer". To: "Mr Ariel S. Noyes / Bayfield. / Mass." Stromberg collection.
- 84. November 18, 1849; folded letter; outbound Maryland; cut rectangle, acid cancel-tied; blue italicized numeral 5 handstamp. To: "Mssrs Stickney & Beatty / Baltimore / Md." Carrier & Locals 18 July 15, 2010 lot 36. Morris collection.

Of 230 auxiliary markings, three quarters were handstamps and one quarter manuscript, 173 handstamped, 57 manuscript. Of 173 handstamp markings, 164 were government and 9 private post. Of the 164 government handstamp markings, 120 were government circular datestamps: 91 were blue Philadelphia (4 probably applied in Baltimore; census numbers 54, 64, 139, 146), Figures 5, 7; 12 were red markings applied in New York, Figure 3; five were blue Baltimore (census number 19, 107, 109, 136, and 138), Figure 9; three blue Richmond (census number 34, 36, 141), Figure 10; and five red Potomac circular markings (census number 80, 86, 121, 130, and 133), Figure 12; one each red in Washington, Figure 11, and London, Figure 5. None were Canada.