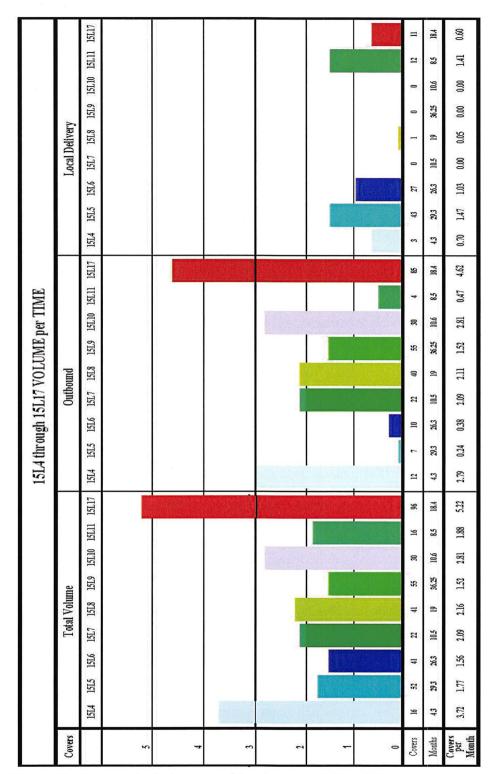

The *cluster* with 15L17 ranged from August 24, 1848 until February 28, 1850 for 553 days, or 79 weeks, or 18.4 months. During the 18.4 most active months 96 covers represents **5.22 covers per month** of peak business activity. The 15L17 *philatelic lifespan*, however, is somewhat longer, deemed 106 covers between date certain **August 24, 1848 and November 5, 1850** (census number 98), for two years eleven weeks, beyond which only year approximate *far outliers* exist.

## 15L17 Cover Type

**Table III** is a summary of various cover types bearing a 15L17 stamp. Of 159 recorded examples the great majority, 103, were *folded letters*, *represented* 65%, *down significantly* from previous articles, and an understandable trend toward greater consumer use of commercially available envelopes. Folded letters are demonstrated in **Figures 3** and **5**.

*Envelopes* were the vehicle for 52 stamps, 33%, shown in **Figure 4**, a corresponding *increase* from three prior issues of post office stamps. Of 52 envelopes, 11 were small "ladies covers," one large cover (census number 122), and 2 fancy embossed covers (census number 22 and 116), **Figure 7**.

# 15L17 Cancel Types

**Table IV** is a summary of 15L17 cancels. Cancels are defined as handstamp or manuscript markings applied by the private post to their own pre-paid stamps intending to prevent reuse. As many as **91**% were cancelled by Blood's Despatch, 144 of 159 covers. An exceedingly high rate, and profound break from previous outbound service to other cities where virtually no risk of reuse existed, and for which post office stamps were rarely cancelled! Conversely, only 15 examples, 9%, were *not* cancelled.