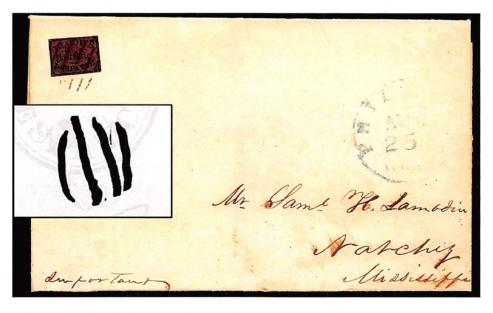

#### **15L17 Description Census**

- 1. August 24, 1848; folded letter; outbound to New York; cut rectangle, faint grid cancel, tied by red Clarke 430e PHILAD<sup>A</sup> RAILROAD straight line double strike handstamp; 5 cent 1847 Scott #1 general issue, USPCS ID 6194, cancel-tied by second straight line handstamp; manuscript "Paid". To: "Benjamin Flanders Esq / Corner Burling Slip & South St- / New York". Siegel 771 December 12, 1995 lot 498; Siegel 925 November 15, 2006 lot 1340, Kuphal. February 14, 2008 PFC 461544. Morris collection.
- 2. August 25, (1848); folded letter; outbound Mississippi, cut rectangle, four bar grid-tied<sup>8</sup> faint blue Clarke 79 Philadelphia cds; manuscript "*Important*". To:

Acid was employed for 135 of 144 cancelled examples, for 94% of the subset of all stamps cancelled. Blood's Despatch "4 bar grid" handstamps,<sup>47</sup> appeared on 5 early examples (census number 1, 2, 6, 15, and 121) for 3%, **Figure 3** faint strike, and **Figure 8** (census number 2) bold.