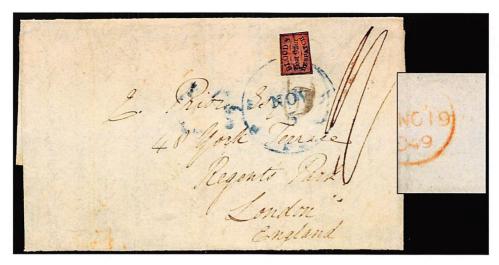

More covers than previously were addressed to the Deep South; one each to Alabama, Mississippi, and for the first time Louisiana. Also new for Bloods was Michigan and Kentucky. Surprisingly not one was addressed to Canada. One trans-Atlantic cover, to England, was recorded (census number 82), shown in **Figure 5**.

Noteworthy for just one cover was one to Scott Burdsall (census number 86) of Montgomery, Alabama.<sup>58</sup> Significant individuals receiving a cover are included, such as William Ruschenberger (census number 77), fleet surgeon of the East India Squadron 1847-50. He eventually rose to rank of commodore; had been president of the Academy of Natural Sciences in Philadelphia 1870-1882; and president of the College of Physicians of Philadelphia 1879-1883.<sup>59</sup>