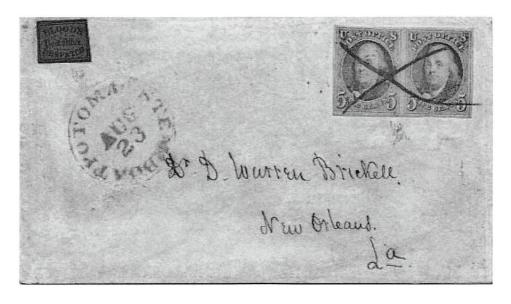

- Philadelphia cds; clear third cds to left; manuscript "*PAID*". To: "J.W. Brooks Esq / Supt. Mich Central R.R. / Detroit / Mich". Siegel 817 November 15, 1999 lot A538, Golden; Bennett International 262 June 12, 2003 lot 396, Craveri. March 8, 2000 PFC 351746.
- 36. April 18, 1849; folded letter; outbound Virginia; bottom sheet margin cut rectangle, acid cancel; green RICHMOND RAIL ROAD cds, matching green italicized numeral 5 handstamp. To: "William Green Esqr / Culpepper CT House / Virginia". Regency Superior 91 February 3, 2012 lot 2297b. March 31, 2011 APS cert 195460. Ex Morris. Alexander collection.
- 37. April 22, 1849; folded letter; outbound (New York); cut trapezoid, acid cancel; red Clarke 430e PHILAD<sup>A</sup> RAILROAD straight line handstamp; matching red New York cds; manuscript "*Recd April 23, 1849*". To: "Rev W P. Newb(---) / Broo(klyn) / N(ew York)". Eastland 59 July 9, 1971 lot 424.
- 38. April 23, (1849); folded letter; outbound New York; cut rectangle, acid cancel-tied; 5 cent 1847 Scott #1 general issue, USPCS ID, cancel-tied by blue Clarke 74 Philadelphia cds; clear strike in center. To: "Rev. Wm A Hallock / No 150 Nassau St." / (New York). Shreves September 26, 1996 lot 185. (1996 PFC).
- 39. May 9, (1849); small envelope; outbound Delaware; top margin cut rectangle, uncancelled, tied by blue Clarke 74a Philadelphia cds; 5 cent 1847 Scott #1 general issue, USPCS ID 11372, cancel-tied by one of two matching blue cds; clear matching blue Philadelphia cds in center. To: "Mrs Meredith Clymer / Eden Park / Wilmington / Delaware." Siegel 830 November 13, 2000 lot 466, Hall; Bennett International 262 June 12, 2003 lot 395, Craveri. August 12, 2003 PFC 400826.
- 40. May 10, 1849; envelope; outbound to Pennsylvania; cut rectangle, acid cancel; 10 cent 1847 Scott #2 general issue, USPCS ID 11739 cancel-tied by blue Clarke 81 Philadelphia cds; second blue Clarke 81 Philadelphia cds in center; manuscript "*May 10/49*" docket. To: "Henry Johnson Esqr. / Muncy-/Lycoming Co: / Penna". February 25, 2003 PFC 394526. Lyons collection.
- 41. May 16, 1849; folded letter; outbound Illinois; cut rectangle, acid cancel-tied; 10 cent 1847 Scott #2 general issue, USPCS ID 11788 and 11914, cancel-tied by blue Clarke 81a Philadelphia cds; second clear cds at left; non-contemporaneous pencil "1849". To: "Mr. Moses Smith / albion / Illinois". Siegel 512 May 18, 1977 lot 175, Rohloff. Siegel 820 January 18, 2000 lot 453. February 28, 2011 PFC 494866. Lyons collection.
- 42. May 20, 1849; envelope; outbound New York; cut rectangle, acid cancel; red Clarke 430e PHILAD<sup>A</sup> RAILROAD straight line double strike handstamp; matching red New York cds. To: "Mary House Sellers / 14 College Stage / Brooklyn, NY." Alexander collection.

Of 230 auxiliary markings, three quarters were handstamps and one quarter manuscript, 173 handstamped, 57 manuscript. Of 173 handstamp markings, 164 were government and 9 private post. Of the 164 government handstamp markings, 120 were government circular datestamps: 91 were blue Philadelphia (4 probably applied in Baltimore; census numbers 54, 64, 139, 146), Figures 5, 7; 12 were red markings applied in New York, Figure 3; five were blue Baltimore (census number 19, 107, 109, 136, and 138), Figure 9; three blue Richmond (census number 34, 36, 141), Figure 10; and five red Potomac circular markings (census number 80, 86, 121, 130, and 133), Figure 12; one each red in Washington, Figure 11, and London, Figure 5. None were Canada.