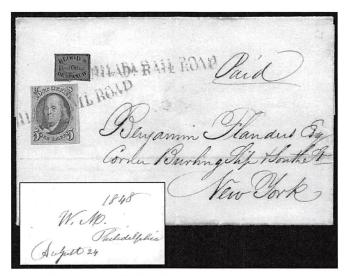

The Scott Catalogue has correctly listed 15L17 during 1848 to 1854. The earliest recorded 15L17 is August 24, 1848, a tied fully dated cover (census number 1), shown in Figure 3. The second earliest was the following day August 25, (1848). The third was tied and fully dated September 1, 1848. Three covers within eight days supports 15L17 appeared before any other small rectangle Blood stamps, and prior to Scott 15L12.

In short, 15L17 can be considered largely an 1849 stamp with some prevalence during the six months before and after.

Figure 3. The earliest recorded 15L17 was postmarked in New York on August 24, 1848.