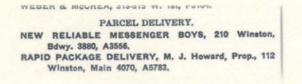

The Rapid Package Delivery Company was owned by M.J. Howard. It operated in Los Angeles in the 1910s.

The company issued 10¢ stamps ("coupons") in \$3 booklets, which contained ten panes of three stamps each.

The first stamps issued by the company were printed in red and black ink on greenish-blue paper.

DIRECTORY LISTING BUSINESS AND PROFESSIONAL DIRECTORY OF LOS ANGELES, 1914

RAPID PACK. DELIVERY TYPE 1 (CIRCA 1912) 10¢ RED & BLACK ON BLUE