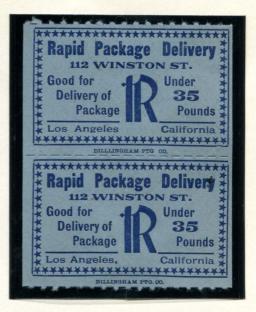

RAPID PACK. DELIVERY TYPE 3 (CIRCA 1913) 10¢ BLUE ON GREEN COMMA AFTER "LOS ANGELES"

RAPID PACK. DELIVERY TYPE 3 (CIRCA 1913) 10¢ BLUE ON GREEN VERTICAL PAIR NO COMMA AFTER "LOS ANGELES" COMMA AFTER "LOS ANGELES"