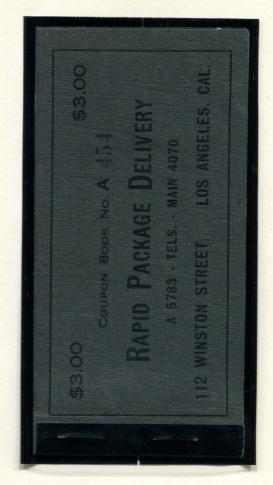

The Rapid Package Delivery Company was owned by M.J. Howard. It operated in Los Angeles in the 1910s.

The company issued 10¢ stamps ("coupons") in \$3 booklets, which contained ten panes of three stamps each.

RAPID PACK, DELIVERY BOOKLET TYPE 1 \$3 BLACK ON GRAY CONTROL # A 454

Good for Delivery of Package Under 35 jounds Package Uel. Rapid F 112 WINSTON STREET 112 elivery LOS ANGEL inston Street long A 5783 - Main 4070 CALIFORNIA a sere au