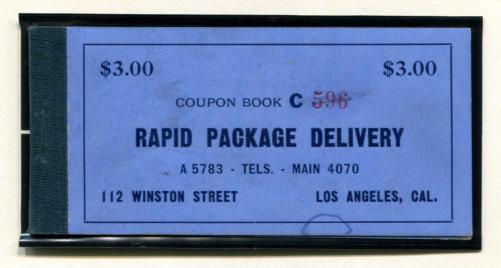

RAPID PACK. DELIVERY TYPE 2 (CIRCA 1912) 10¢ BLUE ON BLUE-GREEN COMMA AFTER "LOS ANGELES"

RAPID PACK. DELIVERY TYPE 2 (CIRCA 1912) 10¢ BLUE ON BLUE-GREEN NO COMMA AFTER "LOS ANGELES"

RAPID PACK. DELIVERY TYPE 2 (CIRCA 1912) 10¢ BLUE ON BLUE-GREEN ONE SINGLE / ONE PANE OF THREE COMMA AFTER "LOS ANGELES" TYPE 2 BOOKLET COVER BLUE AND RED ON BLUE CONTROL # C 596