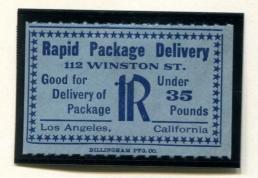

The first stamps issued by the company were printed in red and black ink on greenish-blue paper.

DIRECTORY LISTING BUSINESS AND PROFESSIONAL DIRECTORY OF LOS ANGELES, 1914

RAPID PACK. DELIVERY TYPE 1 (CIRCA 1912) 10¢ RED & BLACK ON BLUE