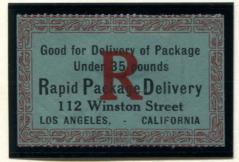

RAPID PACK, DELIVERY BOOKLET TYPE 1 \$3 BLACK ON GRAY CONTROL # A 454

Good for Delivery of Package Under 35 jounds Package Uel. Rapid F 112 WINSTON STREET 112 elivery LOS ANGEL inston Street long A 5783 - Main 4070 CALIFORNIA a sere au