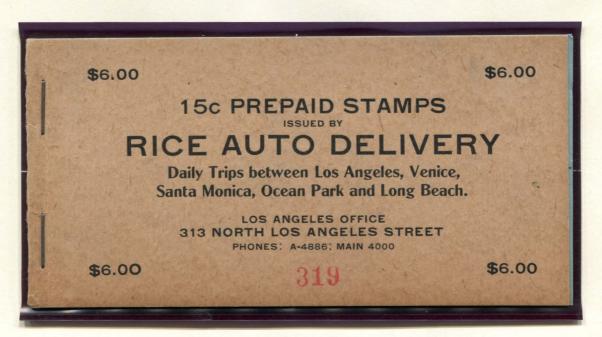

#### RICE AUTO DELIVERY

The company issued stamps in ten cent (TC) and fifteen cent (FC) denominations. Stamps were issued in booklet panes of ten. \$5 booklets contained five panes of 10¢ stamps; \$6 booklets contained four panes of 15¢ stamps.

### RICE AUTO DELIVERY

Daily Trips between Los Angeles, Venice, Santa Monica, Ocean Park and Long Beach.

LOS ANGELES OFFICE 313 NORTH LOS ANGELES STREET

PHONES: A-4886; MAIN 4000

\$5.00

303

\$5.00

RICE AUTO DELIVERY
\$5 BOOKLET
CONTAINS TWO PANES OF TEN
10¢ BLUE ON PINK
CONTROL # 303 (RED)