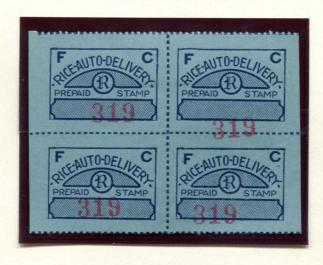

RICE AUTO DELIVERY
\$6 BOOKLET
CONTAINS TWO PANES OF TEN
15¢ BLUE ON BLUE
CONTROL # 319 (RED)

RICE AUTO DELIVERY 15¢ BLUE ON BLUE CONTROL # 319 (RED) BLOCK OF FOUR

RICE AUTO DELIVERY

\$5.00

\$5.00