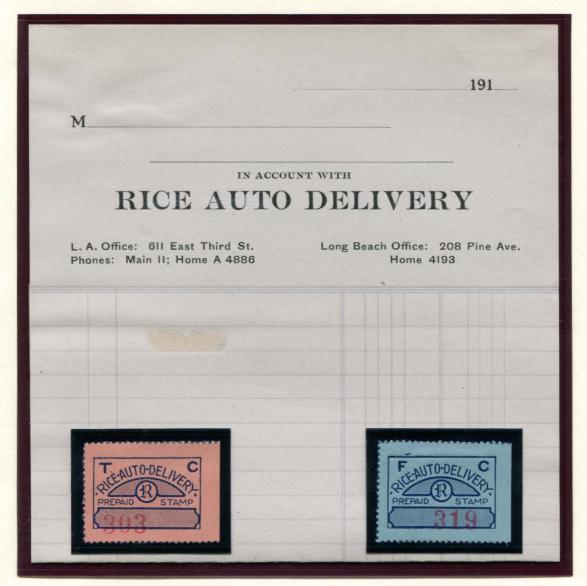

### RICE AUTO DELIVERY

This Lose Angeles local express was owned by Eugene G. Rice. It was operated from sometime in later 1910 into the 1920s.

RICE AUTO DELIVERY 10¢ BLUE ON PINK CONTROL # 303 (RED) RICE AUTO DELIVERY 15¢ BLUE ON BLUE CONTROL # 319 (RED)

RICE AUTO DELIVERY LETTERHEAD

#### RICE AUTO DELIVERY

LONG BEACH OFFICE
208 Pine Ave.
Home Phone 4193

RICE AUTO DELIVERY
DAILY TRIPS
LONG BEACH, VENICE OCEAN PARK
SANTA MONICA, SAWTELLE

LOS ANGELES OFFICE
611 East 3rd St.
Phones Main 11
A-4886