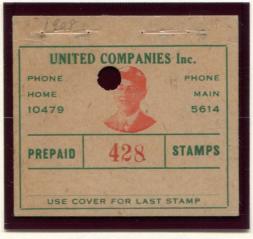

Stamps were sold in pads of 100. The back cover of the pad could be used as a payment stamp when affixed to a package.

UNITED COMPANIES 10¢ RED & GREEN CONTROL # 1 428

UNITED COMPANIES 10¢ RED & GREEN CONTROL # 428 BOOKLET COVER