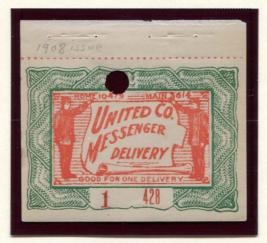

Stamps were sold in pads of 100. The back cover of the pad could be used as a payment stamp when affixed to a package.

UNITED COMPANIES 10¢ RED & GREEN CONTROL # 1 428

UNITED COMPANIES 10¢ RED & GREEN CONTROL # 428 BOOKLET COVER